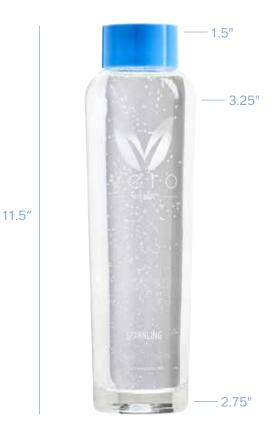

## Vero Water Glass Bottles

| Dimensions   | 11.5" h x 3.25" w at bottle's widest section;<br>2.75" w at bottle's base;<br>1.5" w at bottle mouth |
|--------------|------------------------------------------------------------------------------------------------------|
| Volume       | 32 oz. / 950 mL                                                                                      |
| Model Number | Vero Water Glass bottles                                                                             |