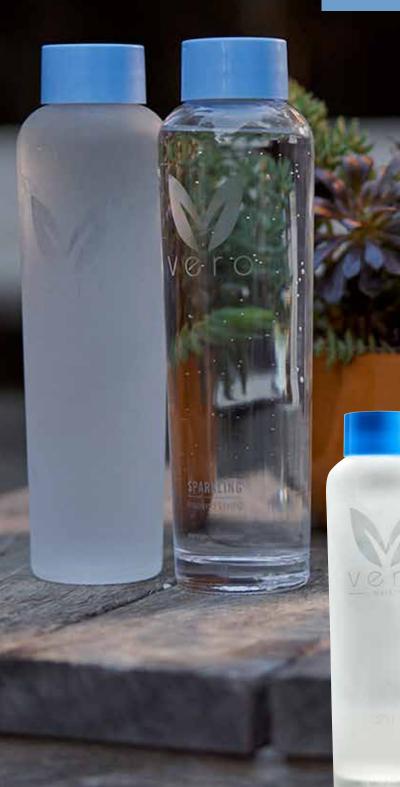

## **Glass Bottles**

- Double annealed break resistant glass
- Available as clear for sparkling water and frosted for still water
- Holds 950 mL of still or sparkling water
- Wide 1.5" mouth for optimal pouring
- Standard Commercial dishwasher rack safe
- Permanent etched logo design
- 4 cases provided with every Vero Water sparkling water dispenser