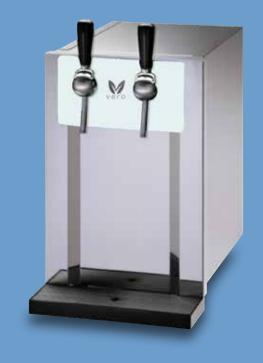

## Inspire 2.5

The Vero Water Inspire is a luxurious countertop water system that can deliver up to 60 liters of chilled filtered still or sparkling water in an hour\* perfect for lounges and cafes. The Vero Water Inspire's stylish stainless steel compact design makes choosing an installation site easy. It's almost 13" dispense height, rapid chilling, and manual portion control offer easy bottle-filling capabilities with exclusive Vero reusable glass bottles. Offer your guests an exclusive and sophisticated hydration experience with the Vero Water Inspire.

## **Sparkling Water On-Demand**

- · Compact countertop system with pull-tap dispensing
- Freshly chilled still and sparkling water through ice bank cooling technology
- Chills up to 60 liters of filtered water in an hour with a maximum flow capacity of 240 liters per hour\*
- Stainless steel design resists fingerprints and dirt
- Dispensing height of 12.9"/32.8 cm to accommodate Vero glass bottles
- 48 reusable Vero glass bottles included
- Installed and pre-regulated with backflow prevention
- Easily connects to either external CO2 tank or bulk CO2 supply
- Vero 5-filter system is installed externally in the cabinet directly below.