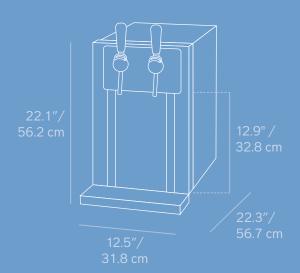

| Countertop Dimensions                | 22.1" h x 12.5" w x 22.3" d /<br>56.2 cm h x 31.8 cm w x 56.7 cm d                |
|--------------------------------------|-----------------------------------------------------------------------------------|
| Undercounter Dimensions              | 16.5" h x 5.125" w x 23.125" d /<br>41.9 cm h x 13 cm w x 58.7 cm d               |
| Ventilation clearance requirement    | 2"/5 cm on all sides and top                                                      |
| Dry weight                           | 55.1 lbs /25 kg                                                                   |
| Dispense height                      | 12.9" / 32.8 cm                                                                   |
| Water options                        | Cold and chilled sparkling                                                        |
| Chilling capacity                    | 15.9 gal/h or 60 liters/h                                                         |
| Maximum flow capacity                | 63.4 gal. / 240 liters per hour                                                   |
| Cooling technology                   | Ice Bank Cooling Technology                                                       |
| Recommended water pressure           | 50 psi                                                                            |
| CO2 specification                    | Available external CO2 tank or bulk CO2 supply connection; Runs between 55-60 psi |
| Rated voltage/frequency/running amps | 115V/60 Hz                                                                        |
| Power consumption                    | 1350 W-11 A                                                                       |
| Model number                         | Vero Water Inspire 2.5                                                            |