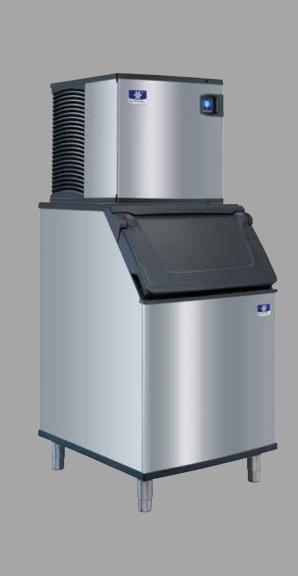

## Culligan quench

998

Commercial Bin Ice Machine

- Produces up to 575 lbs of half-dice ice in a day
- Ice storage of 532 lbs
- Programmable ice production
- Intelligent diagnostics for trouble-free operation
- Stainless steel finish resists fingerprints and dirt

## **Product Details**

Upgrade your bin ice machine with the 998! This space-saving compact bin ice machine delivers up to 575 pounds of half-dice ice a day while storing 532 pounds. The 998 offers state-of-the-art diagnostic technology for dependable operation and ice production monitoring. The 998's stainless steel finish resists fingerprints and dirt for easy cleaning.

## Commercial Bin Ice Machine

- Produces up to 575 lbs of half-dice ice
- Ice storage of up to 532 lbs
- Programmable ice production and bin level control with LED display
- State-of-the-art carbon or reverse osmosis filtration
- Luminice<sup>™</sup> bacteria inhibitor
- Intelligent diagnostics for trouble-free operation
- Stainless steel finish resists finger prints and dirt