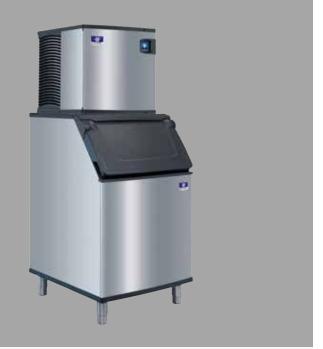

## Culligan quench

998

Commercial Bin Ice Machine

- Produces up to 575 lbs of half-dice ice in a day
- Ice storage of 532 lbs
- Programmable ice production
- Intelligent diagnostics for trouble-free operation
- Stainless steel finish resists fingerprints and dirt

## **Product Details**

Upgrade your bin ice machine with the 998! This space-saving compact bin ice machine delivers up to 575 pounds of half-dice ice a day while storing 532 pounds. The 998 offers state-of-the-art diagnostic technology for dependable operation and ice production monitoring. The 998's stainless steel finish resists fingerprints and dirt for easy cleaning.

## Commercial Bin Ice Machine

- Produces up to 575 lbs of half-dice ice
- Ice storage of up to 532 lbs
- Programmable ice production and bin level control with LED display
- State-of-the-art carbon or reverse osmosis filtration
- Luminice<sup>™</sup> bacteria inhibitor
- Intelligent diagnostics for trouble-free operation
- Stainless steel finish resists finger prints and dirt