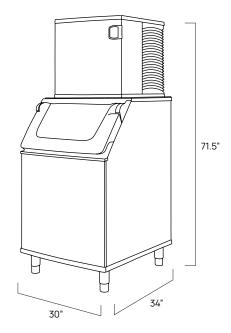

## **Specifications**

| Dimensions                 | 71.5" h x 30" w x 34" d                            |
|----------------------------|----------------------------------------------------|
| Weight                     | 258 lbs                                            |
| Ice Output                 | Up to 575 lbs/24 hours                             |
| Ice Storage                | 532 lbs                                            |
| Recommended Water Pressure | 20 - 80 psi                                        |
| Electrical Requirement     | Dedicated 115-120V/15 amp circuit                  |
| Power Consumption          | 4.87 kW/100 lbs of ice production                  |
| Drain Requirement          | Needs to be installed within<br>10 feet of a drain |
| Water Consumption          | 20 gal/100 lbs of ice production                   |
| Clearance                  | 12" top, 12" sides, 5" back                        |
| Model Number               | 998                                                |