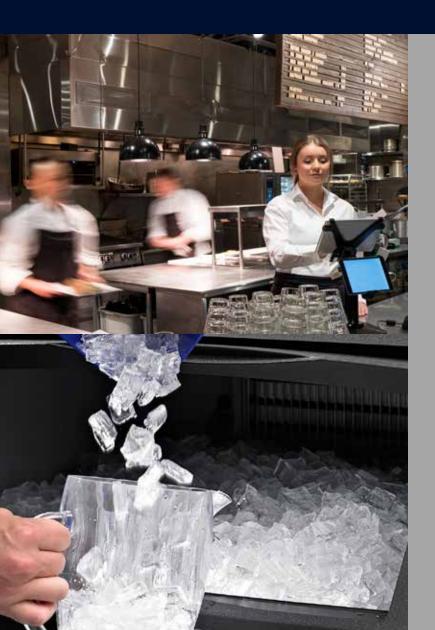

## Culligan quench

994

High-Capacity Bin Ice Machine

- State-of-the-art filtration technology
- Produces up to 575 lbs of half-dice ice in a day
- lce storage of 383 lbs
- Programmable ice production
- Intelligent diagnostics for trouble-free operation
- Space-saving design

## **Product Details**

Level up your bin ice machine with the 994! This spacesaving bin ice machine delivers up to 575 pounds of half-dice ice a day and stores up to 383 pounds. The 994 offers state-of-the-art diagnostic technology for dependable operation and ice production monitoring. This bin ice machine is ideal for low-clearance spaces or built-in applications.

## High-Capacity Bin Ice Machine

- Produces up to 575 lbs of half-dice ice
- Ice storage of up to 383 lbs
- Programmable ice production and bin level control with LED display
- State-of-the-art carbon or reverse osmosis filtration
- Luminice™ bacteria inhibitor
- Intelligent diagnostics for trouble-free operation
- Stainless steel finish resists finger prints and dirt