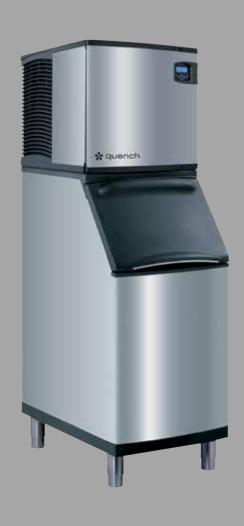

## Culligan quench

994

High-Capacity Bin Ice Machine

- State-of-the-art filtration technology
- Produces up to 575 lbs of half-dice ice in a day
- lce storage of 383 lbs
- Programmable ice production
- Intelligent diagnostics for trouble-free operation
- Space-saving design

## **Product Details**

Level up your bin ice machine with the 994! This spacesaving bin ice machine delivers up to 575 pounds of half-dice ice a day and stores up to 383 pounds. The 994 offers state-of-the-art diagnostic technology for dependable operation and ice production monitoring. This bin ice machine is ideal for low-clearance spaces or built-in applications.

## High-Capacity Bin Ice Machine

- Produces up to 575 lbs of half-dice ice
- Ice storage of up to 383 lbs
- Programmable ice production and bin level control with LED display
- State-of-the-art carbon or reverse osmosis filtration
- Luminice™ bacteria inhibitor
- Intelligent diagnostics for trouble-free operation
- Stainless steel finish resists finger prints and dirt