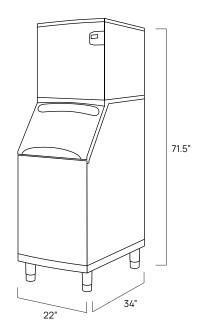

## **Specifications**

| Dimensions                 | 71.5" h x 22" w x 34" d                            |
|----------------------------|----------------------------------------------------|
| Weight                     | 253 lbs                                            |
| Ice Output                 | 575 lbs/24 hours                                   |
| lce Storage                | 383 lbs                                            |
| Recommended Water Pressure | 20 - 80 psi                                        |
| Electrical Requirement     | Dedicated 115V/20 amp breaker                      |
| Power Consumption          | 4.87 KW/100 lbs of ice production                  |
| Drain Requirement          | Needs to be installed within<br>10 feet of a drain |
| Water Consumption          | 19.9 gal/100 lbs of ice production                 |
| Clearance                  | 12" top, 12" sides, 5" back                        |
| Model Number               | 994                                                |