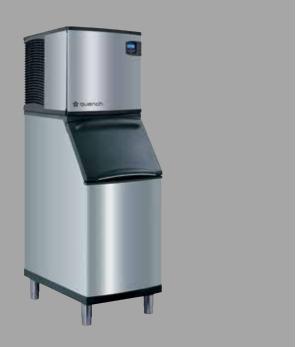

## Culligan quench

994

High-Capacity Bin Ice Machine

- State-of-the-art filtration technology
- Produces up to 575 lbs of half-dice ice in a day
- lce storage of 383 lbs
- Programmable ice production
- Intelligent diagnostics for trouble-free operation
- Space-saving design

## **Product Details**

Level up your bin ice machine with the 994! This spacesaving bin ice machine delivers up to 575 pounds of half-dice ice a day and stores up to 383 pounds. The 994 offers state-of-the-art diagnostic technology for dependable operation and ice production monitoring. This bin ice machine is ideal for low-clearance spaces or built-in applications.

## High-Capacity Bin Ice Machine

- Produces up to 575 lbs of half-dice ice
- Ice storage of up to 383 lbs
- Programmable ice production and bin level control with LED display
- State-of-the-art carbon or reverse osmosis filtration
- Luminice™ bacteria inhibitor
- Intelligent diagnostics for trouble-free operation
- Stainless steel finish resists finger prints and dirt