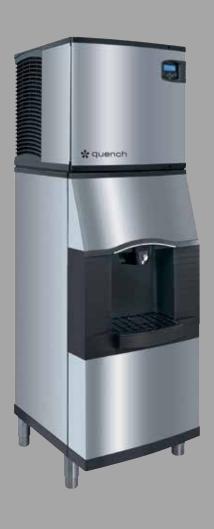

#### **Product Details**

Level up your ice dispensing game with the 992! The 992 produces up to 460 pounds of clean, clear ice in 24 hours while storing up to 120 pounds. The 992's patented dispensing mechanism offers sanitary dispensing to meet the needs of the food service, hospitality, and healthcare industries. This commercial ice dispenser features programmable ice production and bin-level control with LED display for easy diagnostics. The 992's compact size is ideal for low-clearance spaces or built-in applications.

#### Freestanding Commercial Capacity Ice Dispenser

- Produces up to 460 lbs of half-dice ice a day
- Stores up to 120 lbs of ice
- Programmable ice production and bin level control with LED display
- State-of-the-art carbon or reverse osmosis filtration
- Luminice<sup>™</sup> bacteria inhibitor
- Patented dispensing mechanism to meet sanitary requirements
- Intelligent diagnostics for trouble-free operation