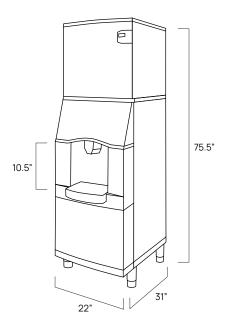

### **Specifications**

| Dimensions                    | 75.5" h x $22$ " w x $31$ " d                   |
|-------------------------------|-------------------------------------------------|
| Dispensing Area Height        | 10.5"                                           |
| Weight                        | 301 lbs                                         |
| Ice Output                    | 460 lbs/24 hours                                |
| Ice Storage                   | 120 lbs                                         |
| Recommended Water<br>Pressure | 20 - 80 psi                                     |
| Electrical Requirement        | Dedicated 115V/20 amp breaker                   |
| Power Consumption             | 5.4 kW/100 lbs of ice production                |
| Drain Requirement             | Needs to be installed within 10 feet of a drain |
| Clearance                     | 12" top, 12" sides, 5" back                     |
| Model Number                  | 992                                             |