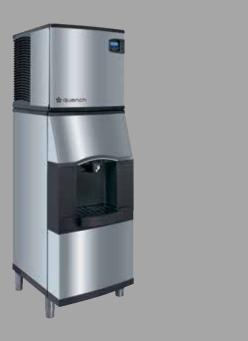

#### **Product Details**

Level up your ice dispensing game with the 992! The 992 produces up to 460 pounds of clean, clear ice in 24 hours while storing up to 120 pounds. The 992's patented dispensing mechanism offers sanitary dispensing to meet the needs of the food service, hospitality, and healthcare industries. This commercial ice dispenser features programmable ice production and bin-level control with LED display for easy diagnostics. The 992's compact size is ideal for low-clearance spaces or built-in applications.

#### Freestanding Commercial Capacity Ice Dispenser

- Produces up to 460 lbs of half-dice ice a day
- Stores up to 120 lbs of ice
- Programmable ice production and bin level control with LED display
- State-of-the-art carbon or reverse osmosis filtration
- Luminice<sup>™</sup> bacteria inhibitor
- Patented dispensing mechanism to meet sanitary requirements
- Intelligent diagnostics for trouble-free operation