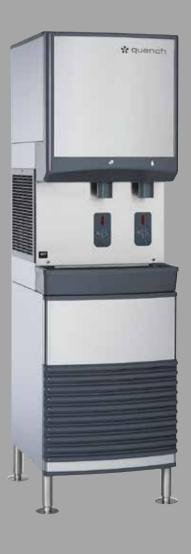

## Culligan quench

980-90

High-Capacity Water and Ice Dispenser

- Room temperature water
- Produces up to 425 lbs of chewable nugget ice
- Stores up to 90 lbs of ice
- State-of-the-art filtration technology
- Sanitary touchless dispensing
- Antimicrobial surface protection

## **Product Details**

Level up your ice game with the 980-90! The 980-90 is a rugged, high-capacity ice and water dispenser that produces up to 425 pounds of chewable nugget ice in 24 hours and stores up to 90 pounds. The 980-90 features sanitary touchless dispensing which is perfect for a workplace that requires a large volume of ice quickly, including any warehouse, healthcare environment, or cafeteria.

## High-Capacity Water and Ice Dispenser

- Chewable Chewblet® ice maker and room temperature water dispenser
- Total ice-making capability up to 425 pounds per day
- Stores up to 90 lbs of ice
- Advanced carbon or reverse osmosis filtration
- Antimicrobial surface protection
- · Large dispensing area with lever dispensing
- Available with SensorSAFE infrared touchless dispensing technology