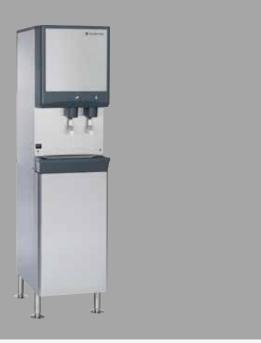

## Culligan quench

980-90

High-Capacity Water and Ice Dispenser

- Room temperature water
- Produces up to 425 lbs of chewable nugget ice
- Stores up to 90 lbs of ice
- State-of-the-art filtration technology
- Sanitary touchless dispensing
- Antimicrobial surface protection

## **Product Details**

Level up your ice game with the 980-90! The 980-90 is a rugged, high-capacity ice and water dispenser that produces up to 425 pounds of chewable nugget ice in 24 hours and stores up to 90 pounds. The 980-90 features sanitary touchless dispensing which is perfect for a workplace that requires a large volume of ice quickly, including any warehouse, healthcare environment, or cafeteria.

## High-Capacity Water and Ice Dispenser

- Chewable Chewblet® ice maker and room temperature water dispenser
- Total ice-making capability up to 425 pounds per day
- Stores up to 90 lbs of ice
- Advanced carbon or reverse osmosis filtration
- Antimicrobial surface protection
- · Large dispensing area with lever dispensing
- Available with SensorSAFE infrared touchless dispensing technology