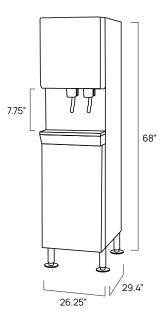

| Dimensions                 | 68" h x 26.25" w x 29.4" d                         |
|----------------------------|----------------------------------------------------|
| Dispensing Area Height     | 7.75"                                              |
| Weight                     | 253 lbs                                            |
| Ice Output                 | Up to 425 lbs/24 hr                                |
| Ice Storage                | 90 lbs                                             |
| Recommended Water Pressure | 10 - 70 psi                                        |
| Rated Voltage/Frequency    | 115v/60Hz @ 13 amps                                |
| Power Consumption          | 5.7 kW/100 lbs of ice                              |
| Drain Requirement          | Needs to be installed within<br>10 feet of a drain |
| Clearance                  | 6" top, 4" back                                    |
| Model Number               | 980-90                                             |