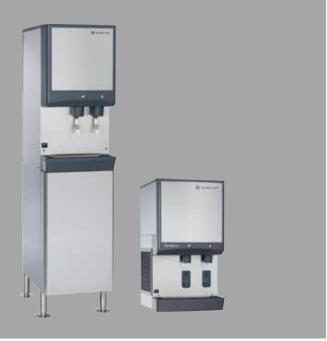

## **Product Details**

Level up your ice storage with the 980-50! The 980-50 is a commercial capacity ice and water dispenser that produces up to 425 pounds of chewable nugget ice in one day while storing up to 50 pounds. The 980-50 also features a large dispensing area with touchless dispensing. The 985-50 is the same machine as a space-saving countertop model.

#### 980-50 (Freestanding)

| Dimensions                 | 73" h x 21" w x 24" d                              |
|----------------------------|----------------------------------------------------|
| Dispensing Area            | 10.5"                                              |
| Weight                     | 298 lbs                                            |
| Ice Output                 | Up to 425 lbs/24 hr                                |
| Ice Storage                | 50 lbs                                             |
| Recommended Water Pressure | 10 - 70 psi                                        |
| Rated Voltage/Frequency    | 115v/60Hz @ 13 amps                                |
| Power Consumption          | 5.7 kW/100 lbs of ice                              |
| Drainage                   | Needs to be installed within<br>10 feet of a drain |
| Clearance                  | 3" top, 3" right side                              |
| Model Number               | 980-50                                             |

## 985-50 (Countertop)

| Dimensions                 | 44.1" h x 21" w x 24" d<br>Height includes optional 4.1" legs |
|----------------------------|---------------------------------------------------------------|
| Dispensing Area            | 10.5"                                                         |
| Weight                     | 188 lbs                                                       |
| Ice Output                 | Up to 425 lbs/24 hr                                           |
| Ice Storage                | 50 lbs                                                        |
| Recommended Water Pressure | 10 - 70 psi                                                   |
| Rated Voltage/Frequency    | 115v/60Hz @ 13 amps                                           |
| Power Consumption          | 5.7 kW/100 lbs of ice                                         |
| Drainage                   | Needs to be installed within<br>10 feet of a drain            |
| Clearance                  | 3" top, 3" right side                                         |
| Model Number               | 985-50                                                        |