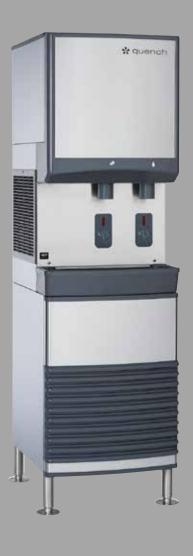

# 980-50/ 985-50

Commercial Capacity Water and Ice Dispenser

- Room temperature water
- Produces up to 425 lbs of chewable compressed nugget ice in 24 hours
- Stores up to 50 lbs of ice
- State-of-the-art filtration technology
- Sanitary touchless dispensing
- Antimicrobial surface protection

## **Product Details**

Level up your ice storage with the 980-50! The 980-50 is a commercial capacity ice and water dispenser that produces up to 425 pounds of chewable nugget ice in one day while storing up to 50 pounds. The 980-50 also features a large dispensing area with touchless dispensing. The 985-50 is the same machine as a space-saving countertop model.

#### 980-50 (Freestanding)

| Dimensions                 | 73" h x 21" w x 24" d                              |
|----------------------------|----------------------------------------------------|
| Dispensing Area            | 10.5"                                              |
| Weight                     | 298 lbs                                            |
| Ice Output                 | Up to 425 lbs/24 hr                                |
| Ice Storage                | 50 lbs                                             |
| Recommended Water Pressure | 10 - 70 psi                                        |
| Rated Voltage/Frequency    | 115v/60Hz @ 13 amps                                |
| Power Consumption          | 5.7 kW/100 lbs of ice                              |
| Drainage                   | Needs to be installed within<br>10 feet of a drain |
| Clearance                  | 3" top, 3" right side                              |
| Model Number               | 980-50                                             |