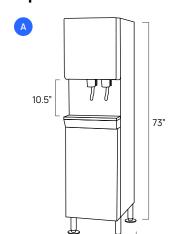

## A

#### 980-50 (Freestanding)

| Dimensions                 | 73" h x 21" w x 24" d                              |
|----------------------------|----------------------------------------------------|
| Dispensing Area            | 10.5"                                              |
| Weight                     | 298 lbs                                            |
| Ice Output                 | Up to 425 lbs/24 hr                                |
| Ice Storage                | 50 lbs                                             |
| Recommended Water Pressure | 10 - 70 psi                                        |
| Rated Voltage/Frequency    | 115v/60Hz @ 13 amps                                |
| Power Consumption          | 5.7 kW/100 lbs of ice                              |
| Drainage                   | Needs to be installed within<br>10 feet of a drain |
| Clearance                  | 3" top, 3" right side                              |
| Model Number               | 980-50                                             |