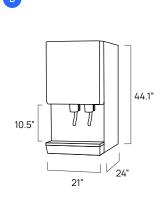

## В

## 985-50 (Countertop)

| Dimensions                 | 44.1" h x 21" w x 24" d<br>Height includes optional 4.1" legs |
|----------------------------|---------------------------------------------------------------|
| Dispensing Area            | 10.5"                                                         |
| Weight                     | 188 lbs                                                       |
| Ice Output                 | Up to 425 lbs/24 hr                                           |
| Ice Storage                | 50 lbs                                                        |
| Recommended Water Pressure | 10 - 70 psi                                                   |
| Rated Voltage/Frequency    | 115v/60Hz @ 13 amps                                           |
| Power Consumption          | 5.7 kW/100 lbs of ice                                         |
| Drainage                   | Needs to be installed within<br>10 feet of a drain            |
| Clearance                  | 3" top, 3" right side                                         |
| Model Number               | 985-50                                                        |