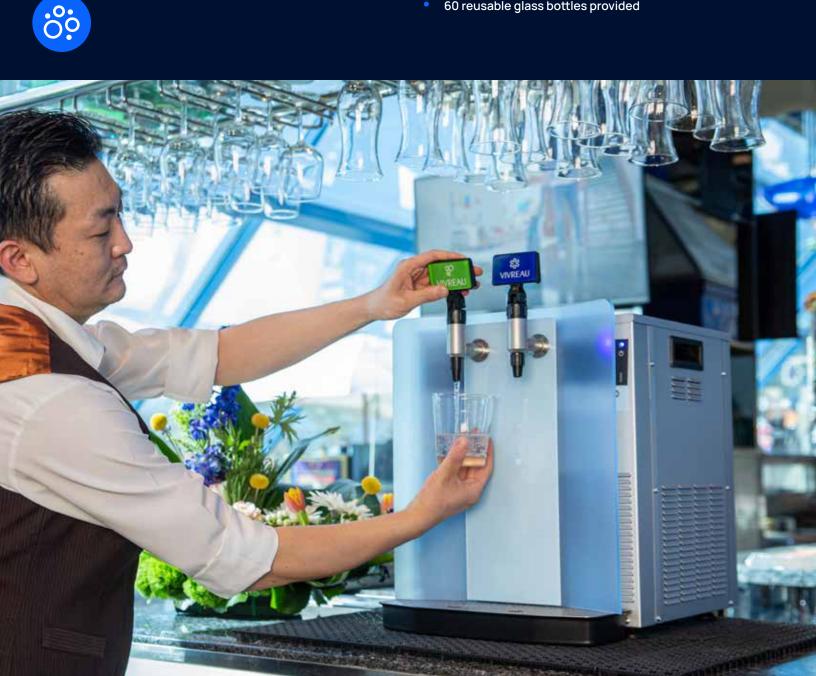

### Vivreau<sup>®</sup> Countertop **Mini Bottler**

- Chilled sparkling water
- Tap dispensing with bottle filling capabilities
- Advanced filtration
- Ice bank cooling technology
- 60 reusable glass bottles provided

#### **Product Details**

Upgrade your countertop bottler with the 575-CT Vivreau® Mini Bottler. The 575-CT dispenses an unlimited supply of chilled sparkling and still filtered water, perfect for pantries, kitchenettes, and lounges. The 575-CT is a single unit suitable for installation on top of your drinking station countertop while the 575i is an integrated cobra-style dispensing tap on your countertop with the machine components installed in the cabinets below.

#### Countertop Mini Bottler

- Cold filtered water and chilled sparkling
- Ice bank cooling technology
- Dispensing height of 12.8" to accommodate bottles
- 60 reusable glass bottles included
- Equipped with alarms for CO2
  replacement and service requirement
- Energy-saving mode functionality
- Removable tap dispensing nozzles for easy cleaning and sanitizing
- Available as an integrated countertop machine as 575i