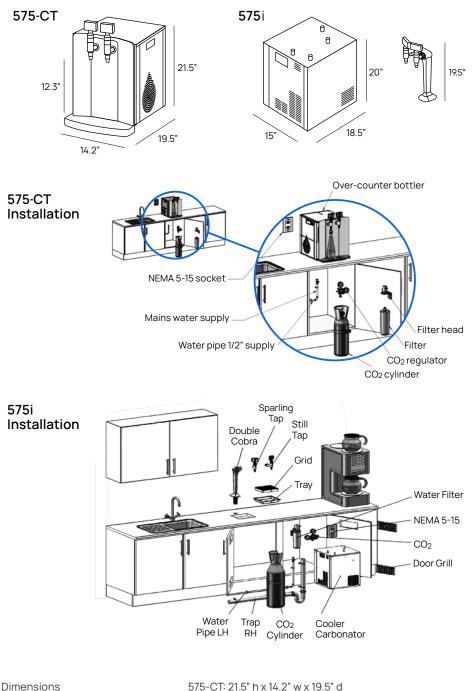

#### **Product Details**

Upgrade your countertop bottler with the 575-CT Vivreau® Mini Bottler. The 575-CT dispenses an unlimited supply of chilled sparkling and still filtered water, perfect for pantries, kitchenettes, and lounges. The 575-CT is a single unit suitable for installation on top of your drinking station countertop while the 575i is an integrated cobra-style dispensing tap on your countertop with the machine components installed in the cabinets below.

| Dimensions                   | 575-CT: 21.5" h x 14.2" w x 19.5" d (height measures to top of the tap dispenser; allow 6" clearance above) |
|------------------------------|-------------------------------------------------------------------------------------------------------------|
|                              | 575i: Required cabinet space: 29.5" h x 24" w x 24" d                                                       |
| Dispensing Area              | 12.3"                                                                                                       |
| Weight                       | 72.6 lbs                                                                                                    |
| Water Options                | Cold and sparkling water                                                                                    |
| Continuous Cold Water Supply | 21 gal/hr                                                                                                   |
| Cooling Technology           | Ice bank stainless steel cooling coil                                                                       |
| Recommended Water Pressure   | 50 - 80 PSI                                                                                                 |
| Rated Voltage/Frequency      | 120V/60 Hz                                                                                                  |
| Power Consumption            | 8 amps                                                                                                      |
| Model Number                 | 575-CT   575i                                                                                               |

All sparkling water dispensers require CO<sub>2</sub> cylinders. If connecting to a bulk or existing CO<sub>2</sub> system, a CO<sub>2</sub> line terminating at a  $\lambda''$  barbed shutoff valve must be available at the installation site.