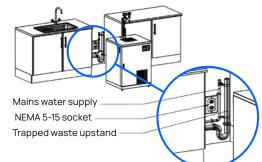

ncluded
- LED control panel with alerts for CO<sub>2</sub> replacement and leak detection
- Advance filtration and CO<sub>2</sub> storage
- Stainless steel drip tray with drain
- Removable tap dispensing nozzles for easy cleaning and sanitizing
- Available as an integrated machine as the 570i

Culligan Quench products are certified by independent authorized 3rd party laboratories in accordance of appropriate industry standards. To find out more about which certification your product may have, please contact us..

All sparkling water dispensers require CO<sub>2</sub> cylinders. If connecting to a bulk or existing CO<sub>2</sub> system, a CO<sub>2</sub> line terminating at a ¼" barbed shutoff valve must be available at the installation site.

## **Specifications**

#### 570-FS Installation



#### 570i Installation



| Dimensions                                                          | 52.9"h x 23.4"w x 23.2"d |
|---------------------------------------------------------------------|--------------------------|
| (height measures to top of tap dispenser; allow 6" clearance above) |                          |

| 12 5"                          |
|--------------------------------|
| 12.0                           |
| 164 lbs                        |
| Cold still and sparkling water |
| 32 gal/hr                      |
| Stainless steel cooling coil   |
| 50 - 80 PSI                    |
| 120v/60 Hz                     |
| 11 amps                        |
| 570-FS   570i                  |
|                                |