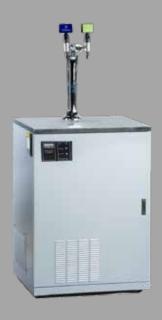

## Vivreau<sup>®</sup> Freestanding Main Bottler

- Cold filtered water
- Chilled sparkling water
- Tap dispensing with bottle filling capabilities
- Advanced filtration
- Ice bank cooling technology
- 100 reusable glass bottles provided

### **Product Details**

Upgrade your bottler with the 570-FS: Vivreau® Main Bottler. This high-volume bottling system delivers chilled sparkling or still filtered water through its ice bank cooling technology, eliminating the need for single-serve bottled products. With Vivreau's reusable glass bottles, the 570-FS is perfect for busy restaurants, conference centers, banquet and meeting facilities, and other high traffic venues. The 570-FS is a single unit suitable for slide-in freestanding applications or as an integrated machine with sleek cobra-style dispensing taps on the countertop and the machine components installed directly below as the 570i.

#### Vivreau® Main Bottler

- Cold filtered and chilled sparkling water
- Ice bank cooling technology
- Dispensing height of 12.5" to accommodate bottles
- 100 reusable glass bottles included
- LED control panel with alerts for CO<sub>2</sub> replacement and leak detection
- Advance filtration and CO<sub>2</sub> storage
- Stainless steel drip tray with drain
- Removable tap dispensing nozzles for easy cleaning and sanitizing
- Available as an integrated machine as the 570i