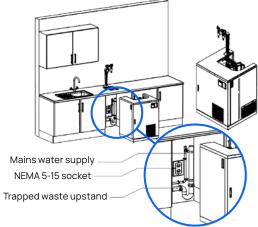

#### 570i Installation

| Dimensions                                                          | 52.9"h x 23.4"w x 23.2"d |
|---------------------------------------------------------------------|--------------------------|
| (height measures to top of tap dispenser; allow 6" clearance above) |                          |