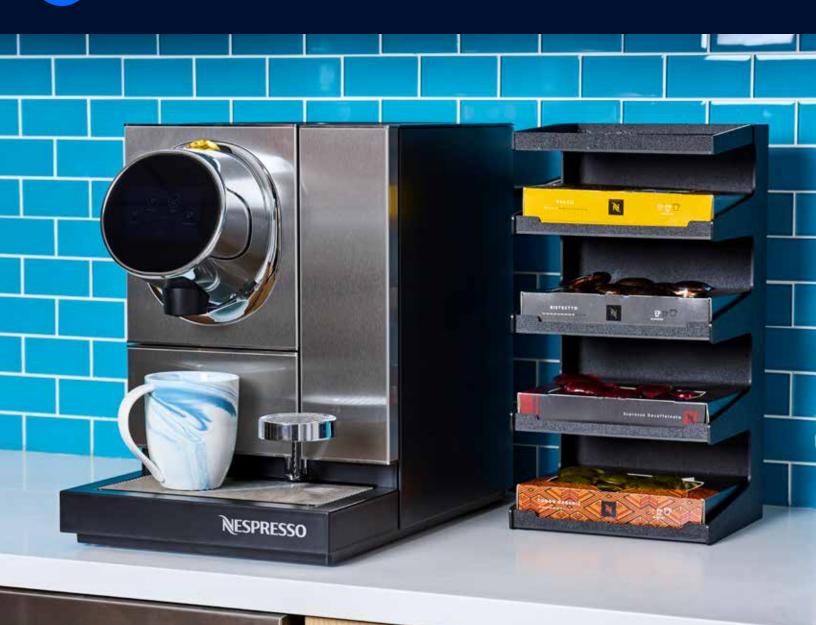

#### **Product Details**

Enhance your break room with the 182 Nespresso! This modern and smart single-cup brewer uses exclusive Nespresso pods to brew a perfect Ristretto, Espresso, Lungo, Americano or Large Americano for your guests, clients, and employees, transporting them to their favorite coffee shop. With easy-to-use interactive touchscreen that recommends the best way to brew enabling users to craft their favorite cup like a barista. The 182 Nespresso also offers peace of mind with touchless brewing and auto-eject used pod capsules technology.

#### Commercial Nespresso Coffee Brewer

- Brews Ristretto (0.85 oz.), Espresso (1.35 oz.), Lungo (3.75 oz.), Americano (5 oz.), Large American (7 oz.) coffee using Nespresso pods
- Single extraction head for optimal flavor extraction
- Interactive touchscreen display for touchless brewing
- Cup support for shorter coffee mugs
- Auto-eject pod disposal with built-in trash bin that holds 40 used pod capsules
- Eco-friendly automatic and programmable zero energy consumption mode with proximity sensors for quick reanimation
- Quick hot water dispensing for other beverages, soups, and oatmeal
- Uses eco-friendly coffee Nespresso pods