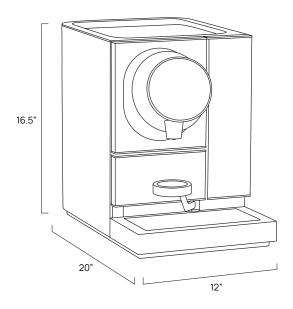

| Dimensions                                       | 16.5" h x 12" w x 20" d |
|--------------------------------------------------|-------------------------|
| Weight                                           | 35 lbs                  |
| Rated Voltage/Frequency                          | 120V/60Hz               |
| Must be installed within 25 feet of water source |                         |
| Model                                            | 182 Nespresso           |
|                                                  |                         |