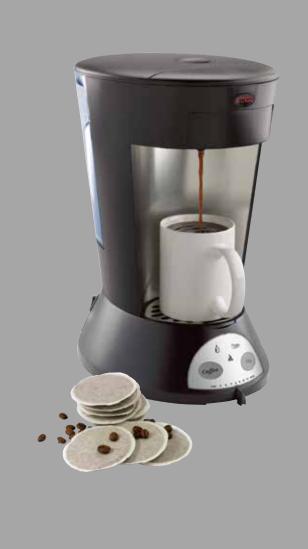

## Culligan quench

165

Single-Cup Pod Brewer

- Uses biodegradable single-serve coffee or tea pods
- Pulse-brewing technology for perfect tea in less than one minute or coffee in 30 seconds
- Brews 4 to 12 oz. cup sizes to meet your beverage strength preferences
- Professionally plumbed into building water supply

## **Product Details**

Upgrade your single-serve coffee brewer to the environmentally-friendly 165! Using pulse-brewing technology, the 165 delivers balanced flavor in each cup using biodegradable single-serve coffee or tea pods. Employees, guests, and customers can brew their 4 oz. to 12 oz. of coffee or tea to their preferred brew strength by adjusting the portion/volume control slide.

## **Eco-Friendly Pod Brewer**

- Fast brew coffee in 30 seconds
- · Pulse-brewing for perfect tea in under one minute
- Brews individual cups between 4 oz. and 12 oz
- · Patented brewing system
- Uses environmentally-friendly coffee or tea pods

Uses coffee/tea pods

Culligan Quench products are certified by independent authorized 3rd party laboratories in accordance of appropriate industry standards. To find out more about which certifications your product may have, please contact us.