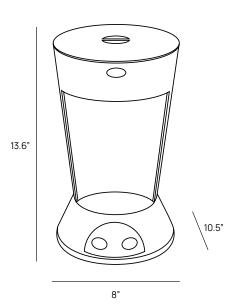

| Dimensions              | 13.6" h x 8" w x 10.5" d |
|-------------------------|--------------------------|
| Weight                  | 11.3 lbs                 |
| Rated Voltage/Frequency | 120v/60Hz                |
| Power Consumption       | 1440W/120v               |
| Model                   | 165                      |