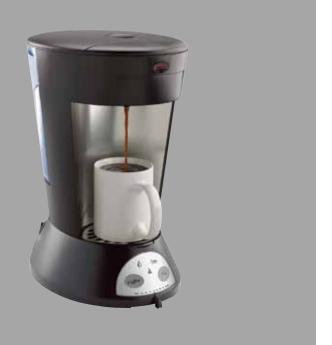

## Culligan quench

165

Single-Cup Pod Brewer

- Uses biodegradable single-serve coffee or tea pods
- Pulse-brewing technology for perfect tea in less than one minute or coffee in 30 seconds
- Brews 4 to 12 oz. cup sizes to meet your beverage strength preferences
- Professionally plumbed into building water supply

## **Product Details**

Upgrade your single-serve coffee brewer to the environmentally-friendly 165! Using pulse-brewing technology, the 165 delivers balanced flavor in each cup using biodegradable single-serve coffee or tea pods. Employees, guests, and customers can brew their 4 oz. to 12 oz. of coffee or tea to their preferred brew strength by adjusting the portion/volume control slide.

## **Eco-Friendly Pod Brewer**

- Fast brew coffee in 30 seconds
- · Pulse-brewing for perfect tea in under one minute
- Brews individual cups between 4 oz. and 12 oz
- · Patented brewing system
- Uses environmentally-friendly coffee or tea pods