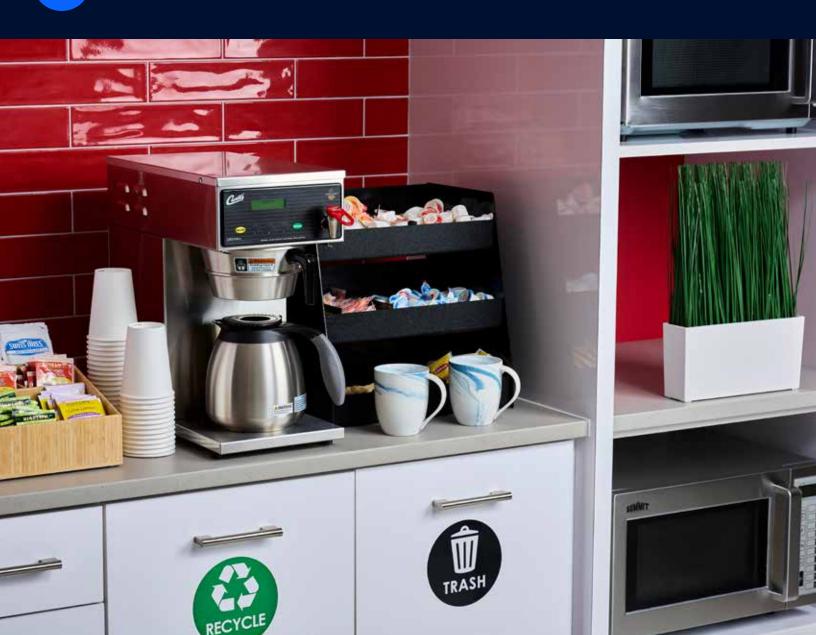

### Commercial Single-Cup Pod Brewer

- Advanced digital system
- Stainless steel carafe holds 60 oz.
- Pulse brewing technology
- Hot water spigot
- Energy Efficient

#### **Product Details**

Upgrade your office coffee brewer with the 150! This thermal coffee brewer holds up to 60 oz. of hot, fresh coffee in its stainless steel carafe for up to 6 hours. Using pulse brewing cycle technology, the 150 only brews when the water has reached optimum brewing temperature, enhancing the flavor in every ounce. The 150 is also equipped with a hot water spigot, perfect for tea, hot chocolate, and oatmeal. When not actively brewing, the 150 switches into energy-saving mode to reduce energy consumption.

#### Compact Thermal Coffee Brewer

- Advanced digital system with pulse brewing technology
- Stainless steel carafe holds 60 oz. of hot coffee for up to 6 hours
- Hot water spigot
- Energy efficient
- Uses freshly ground coffee