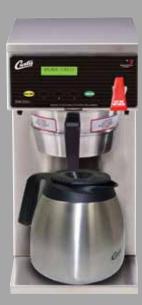

### Commercial Single-Cup Pod Brewer

- Advanced digital system
- Stainless steel carafe holds 60 oz.
- Pulse brewing technology
- Hot water spigot
- Energy Efficient

#### **Product Details**

Upgrade your office coffee brewer with the 150! This thermal coffee brewer holds up to 60 oz. of hot, fresh coffee in its stainless steel carafe for up to 6 hours. Using pulse brewing cycle technology, the 150 only brews when the water has reached optimum brewing temperature, enhancing the flavor in every ounce. The 150 is also equipped with a hot water spigot, perfect for tea, hot chocolate, and oatmeal. When not actively brewing, the 150 switches into energy-saving mode to reduce energy consumption.

#### Compact Thermal Coffee Brewer

- Advanced digital system with pulse brewing technology
- Stainless steel carafe holds 60 oz. of hot coffee for up to 6 hours
- Hot water spigot
- Energy efficient
- Uses freshly ground coffee