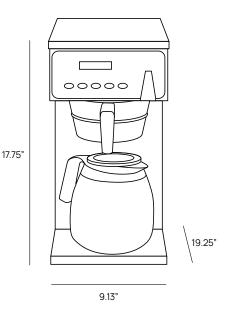

#### Dimensions

|                                                  | depth measurement includes<br>the hot water spigot lever |
|--------------------------------------------------|----------------------------------------------------------|
| Dispensing Area Height                           | 8.13"                                                    |
| Weight                                           | 30 lbs                                                   |
| Rated Voltage/Frequency                          | 120V/50/60Hz                                             |
| Brew Capacity                                    | 60 oz. (pot is 64 oz.)                                   |
| Burst Capacity                                   | 4 gal/hr                                                 |
| Water Source                                     | 1/4" Flare                                               |
| Must be installed within 25 feet of water source |                                                          |
| Model                                            | 150                                                      |
|                                                  |                                                          |

17.75" h x 9.13" w x 19.25" d

Uses freshly ground coffee

Culligan Quench products are certified by independent authorized 3rd party laboratories in accordance of appropriate industry standards. To find out more about which certifications your product may have, please contact us.