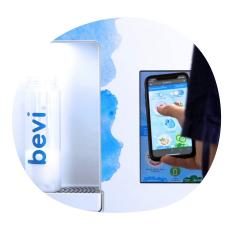

## How to use Bevi Touchless dispensing

On July 13th, you'll be able to use your Bevi machine directly from your phone. This feature will be available for both new and existing machines.

## How to Use Touchless Dispensing:

Scan QR code on the Bevi touchscreen with your phone's camera or QR reader app.

Open link that appears on your phone's screen.

Dispense your drink as you would using the Bevi touchscreen.