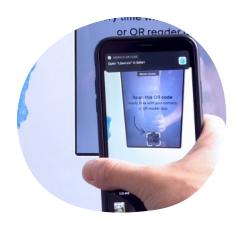

## How to Use Touchless Dispensing:

Scan QR code on the Bevi touchscreen with your phone's camera or QR reader app.

Open link that appears on your phone's screen.

Dispense your drink as you would using the Bevi touchscreen.