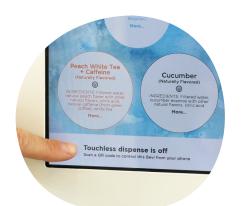

## **How to Enable Touchless Dispensing:**

Go to the Ingredients page using the Bevi Touchscreen.

Slide the Touchless toggle switch to the right, and your machine is now enabled.