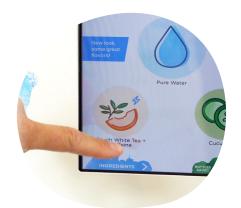

## **How to Enable Touchless Dispensing:**

Go to the Ingredients page using the Bevi Touchscreen.

Slide the Touchless toggle switch to the right, and your machine is now enabled.