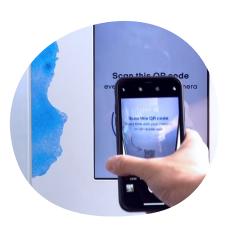

## How to Use Touchless Dispensing:

Scan QR code on the Bevi touchscreen with your phone's camera or QR reader app.

Open link that appears on your phone's screen.

Dispense your drink as you would using the Bevi touchscreen.